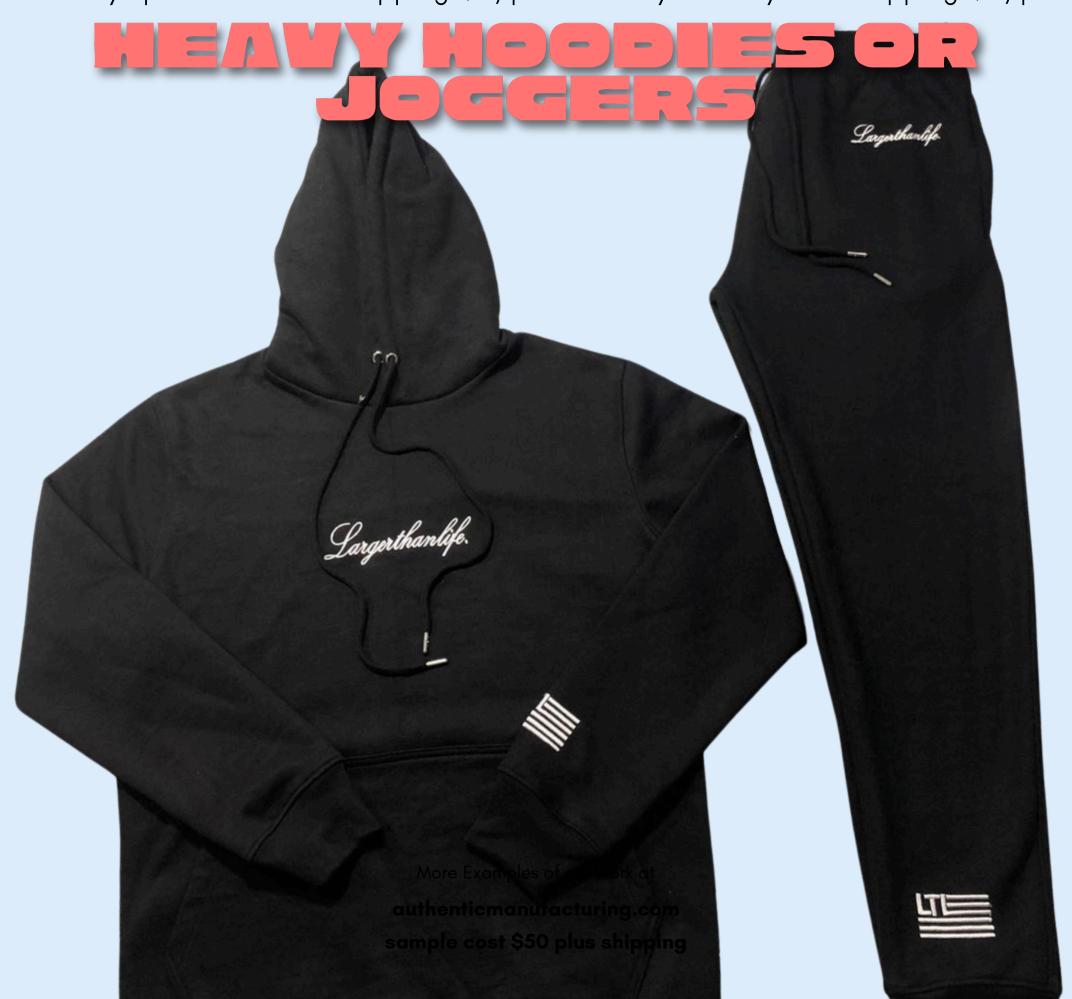

### 100 pcs \$29 | 50 pcs \$35 | 30 pcs \$39 10-15 days production Air Shipping \$4/pair 5-7 days 30 day Sea Shipping \$2/pair

More Examples of our work at