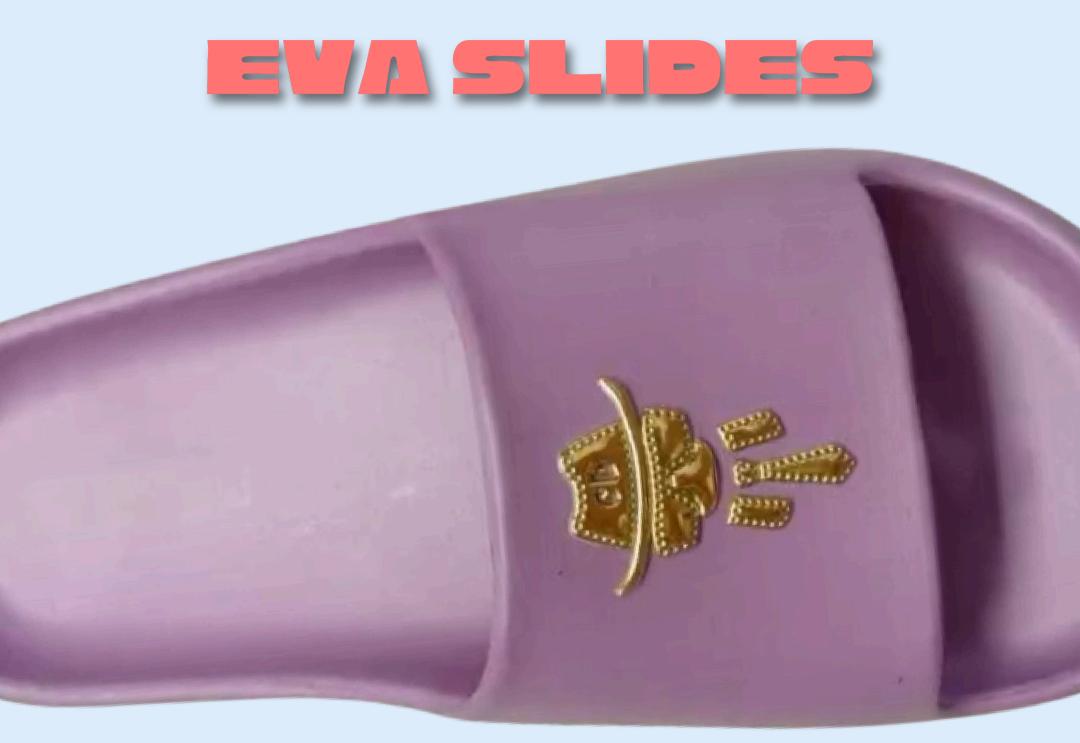

#### VELVRO STRAP PYC SLIDES

authenticmanufacturing.com
sample cost \$50 plus \$30 shipping
-Print on footbed costs +\$1 per color added