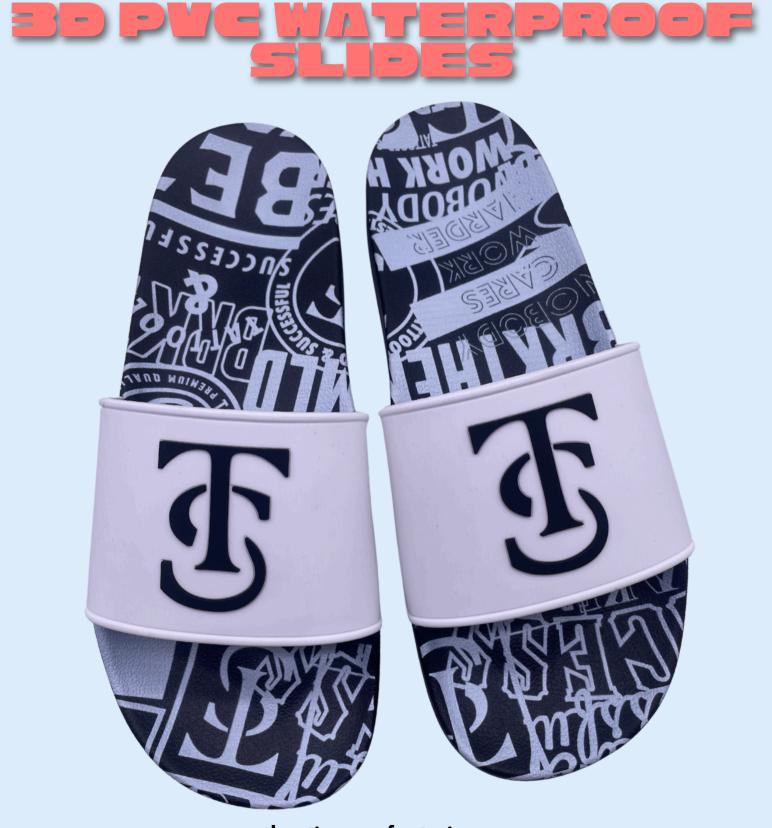

s.



100 pairs \$10 | 50 pairs \$15 | 30 pairs \$18 20-25 days production Air Shipping \$2/pair 5-7 days.



More Examples of our work at

#### 100 pairs \$12 | 50 pairs \$15 | 30 pairs \$20

10–15 days production Air Shipping \$6/pair 5–7 days. Sea Shipping \$4/pair



More Examples of our work at

## 100 pairs \$12 | 50 pairs \$15 | 30 pairs \$20 10-15 days production Air Shipping \$6/pair 5-7 days. Sea Shipping \$4/pair





More Examples of our work at

100 pairs \$10 | 50 pairs \$15 | 30 pairs \$18 20-25 days production Air Shipping \$2/pair 5-7 days.



100 pairs \$4 | 50 pairs \$7 | 30 pairs \$8 10-15 days production Air Shipping \$1.50/pair 5-7 days



#### 100 pairs \$10 | 50 pairs \$15 | 30 pairs \$19

10–15 days production Air Shipping \$5/pair 5–7 days. Sea Shipping \$3/pair



authenticmanufacturing.com sample cost \$50 plus \$30 shipping

+\$50 3D mold fee for each size ordered (free for reorders of same sizes)

-Print on footbed costs +\$1 per color added

#### 100 pairs \$10 | 50 pairs \$15 | 30 pairs \$19

10–15 days production Air Shipping \$5/pair 5–7 days. Sea Shipping \$3/pair



+\$50 3D mold fee for each size ordered (free for reorders of same sizes)

-Print on footbed costs +\$1 per color added

-strap is PVC, same as the sole

#### 100 pairs \$10 | 60 pairs \$15

10–15 days production Air Shipping \$5/pair 5–7 days. Sea Shipping \$3/pair



sample cost \$100 plus \$30 shipping

-Print on footbed costs +\$1 per color added

#### 100 pairs \$12 | 50 pairs \$17 | 30 pairs \$21

10–15 days production Air Shipping \$5/pair 5–7 days. Sea Shipping \$3/pai