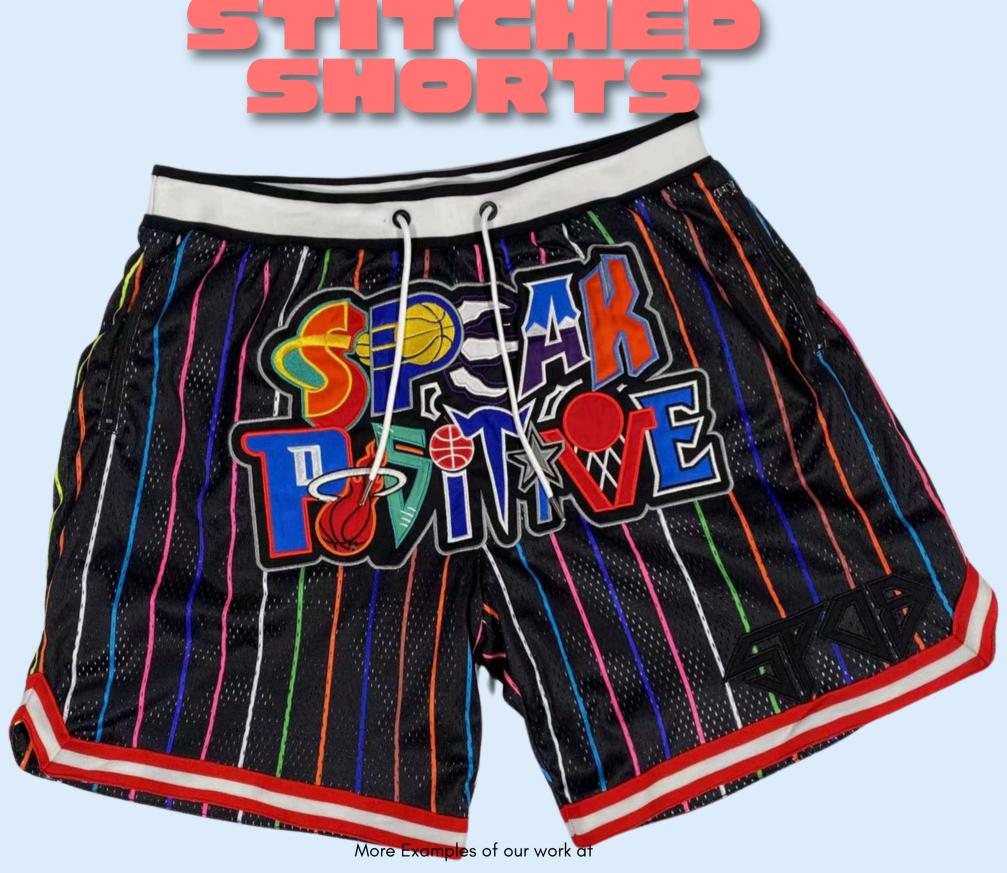

### 100 pairs \$15 | 50 pairs \$19 | 30 pairs \$21



#### 100 pairs \$15 | 50 pairs \$19 | 30 pairs \$21

20-25 days production Air Shipping \$2/pair 5-7 days.



100 pairs \$10 | 50 pairs \$15 | 30 pairs \$18 20-25 days production Air Shipping \$2/pair 5-7 days.



More Examples of our work at

#### 100 pairs \$12 | 50 pairs \$15 | 30 pairs \$20

10–15 days production Air Shipping \$6/pair 5–7 days. Sea Shipping \$4/pair



More Examples of our work at

## 100 pairs \$12 | 50 pairs \$15 | 30 pairs \$20 10-15 days production Air Shipping \$6/pair 5-7 days. Sea Shipping \$4/pair





More Examples of our work at

100 pairs \$10 | 50 pairs \$15 | 30 pairs \$18 20-25 days production Air Shipping \$2/pair 5-7 days.



100 pairs \$4 | 50 pairs \$7 | 30 pairs \$8 10-15 days production Air Shipping \$1.50/pair 5-7 days



#### 100 pairs \$10 | 50 pairs \$15 | 30 pairs \$19

10–15 days production Air Shipping \$5/pair 5–7 days. Sea Shipping \$3/pair



au