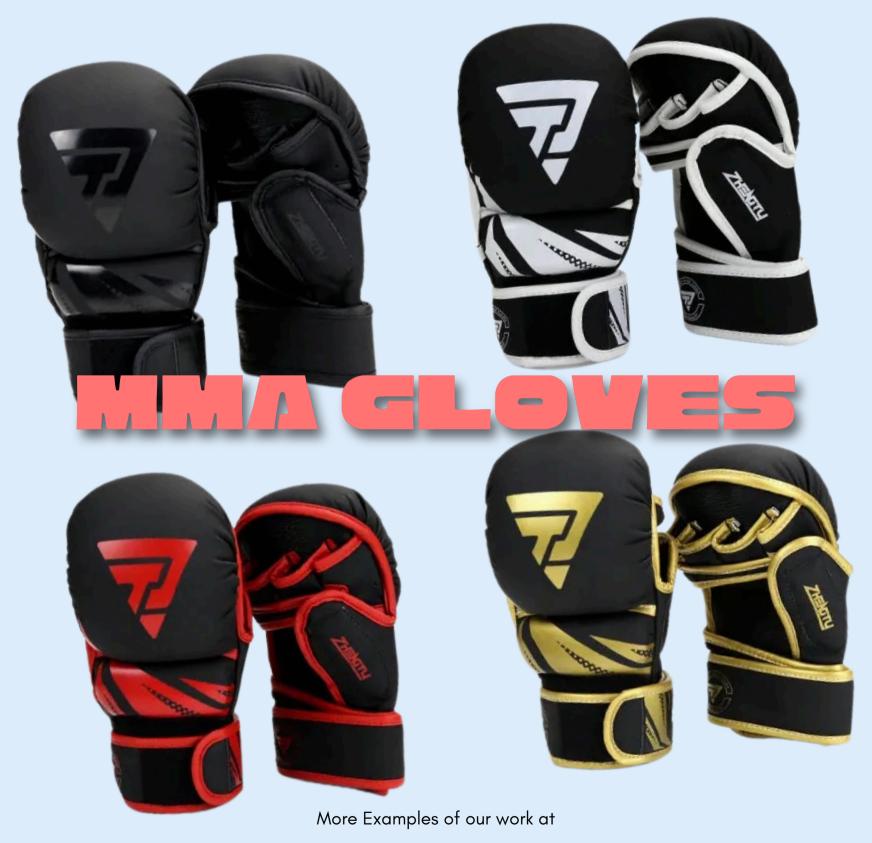

0 pcs \$19

10–15 days production Air Shipping \$2/pair 5–7 days.



100 pcs \$15 | 50 pcs \$17 | 30 pcs \$19 10-15 days production Air Shipping \$2/pair 5-7 days.

More Examples of our work at authenticmanufacturing.com sample cost \$50 plus shipping

#### 100 pcs \$12 | 50 pcs \$16 | 30 pcs \$19

10–15 days production Air Shipping \$2/pair 5–7 days.



100 pcs \$19| 50 pcs \$23 | 30 pcs \$27 includes shipping, 20-25 day turnaround



More Examples of our work at



More Examples of our work at

100 pcs \$12 | 50 pcs \$16 | 30 pcs \$19 10-15 days production Air Shipping \$2/pair 5-7 days.



100 pcs \$15 | 50 pcs \$18 | 30 pcs \$20 10–15 days production Air Shipping \$2/pair 5–7 days.



#### 100 pcs \$15 | 50 pcs \$18 | 30 pcs \$20

10–15 days production Air Shipping \$2/pair 5–7 days.