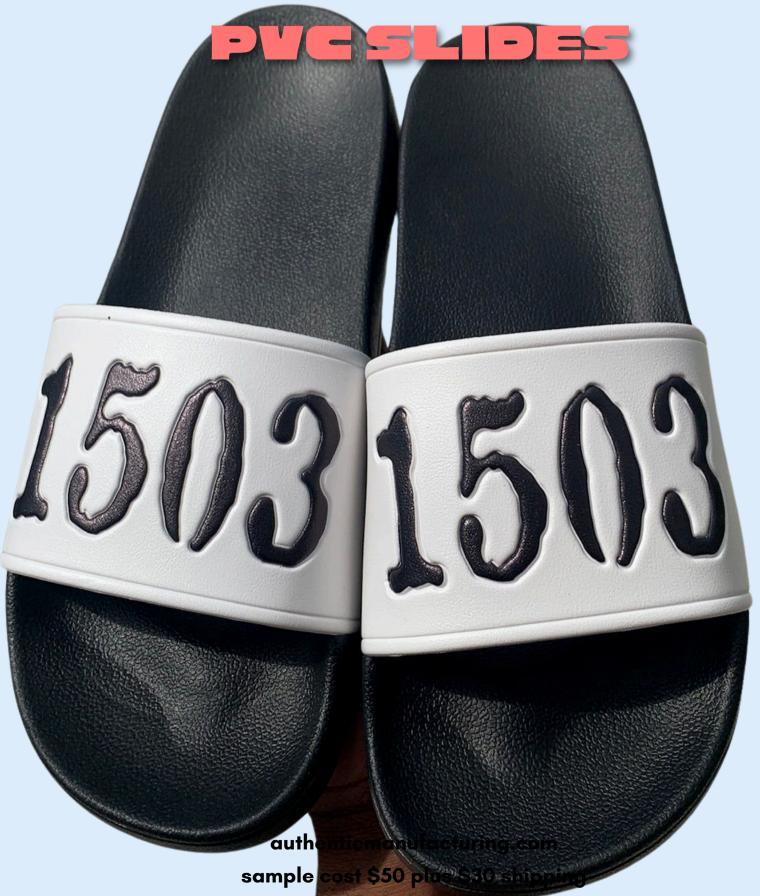

#### 100 pairs \$10 | 50 pairs \$15 | 30 pairs \$19

10–15 days production Air Shipping \$5/pair 5–7 days. Sea Shipping \$3/pair

authenticmanufacturing.com sample cost \$50 plus \$30 shipping

+\$50 3D mold fee for each size ordered (free for reorders of same sizes)