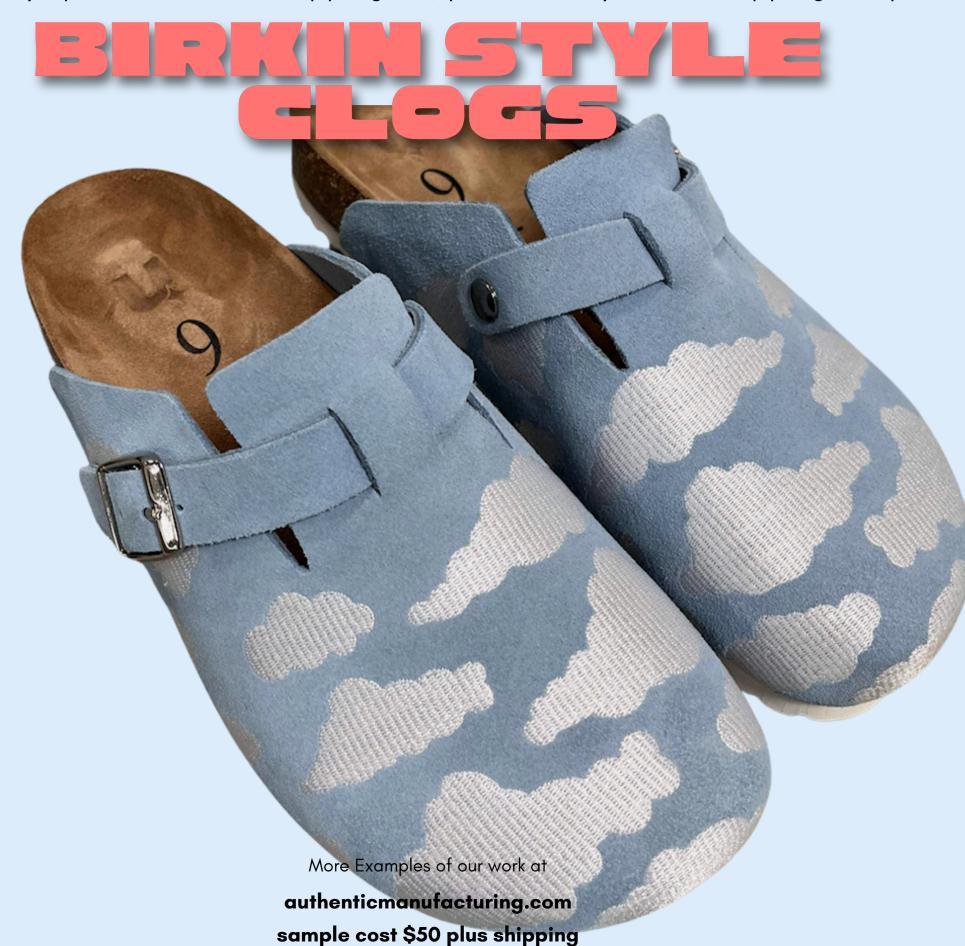

#### 100 pairs \$10 | 50 pairs \$15 | 30 pairs \$19

10–15 days production Air Shipping \$5/pair 5–7 days. Sea Shipping \$3/pair

+\$50 3D mold fee for each size ordered (free for reorders of same sizes)

-Print on footbed costs +\$1 per color added