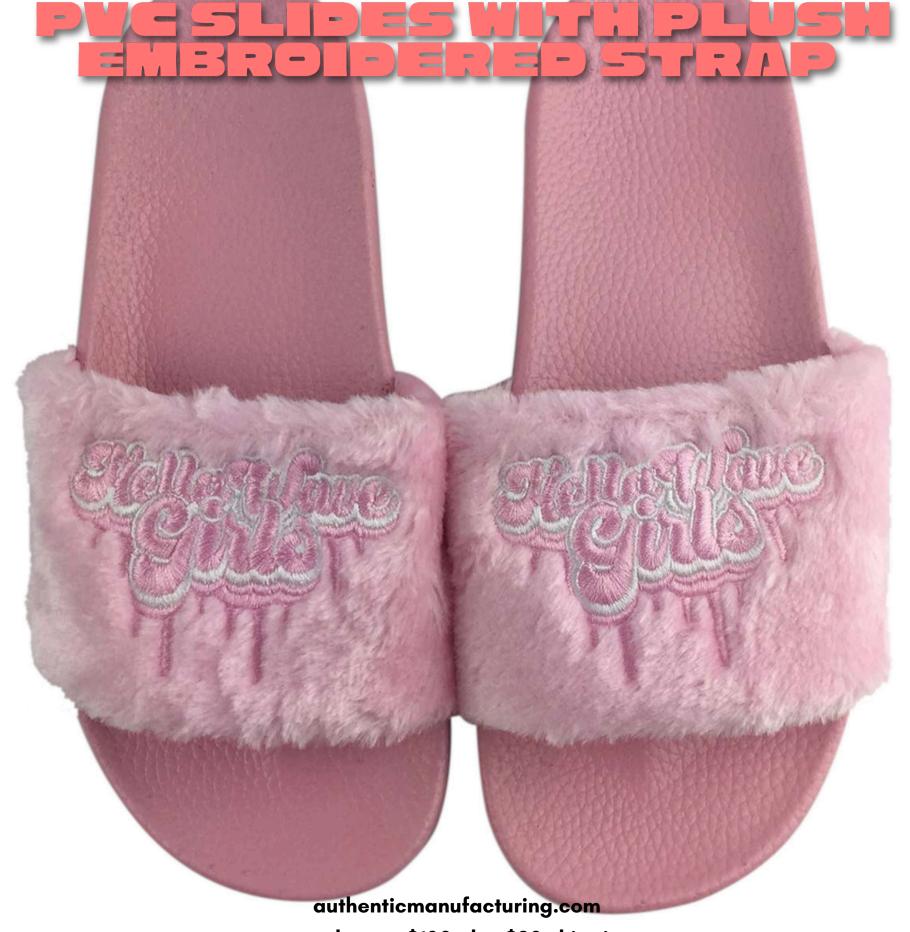

#### 100 pairs \$10 | 50 pairs \$15 | 30 pairs \$19

10–15 days production Air Shipping \$5/pair 5–7 days. Sea Shipping \$3/pair

+\$50 3D mold fee for each size ordered (free for reorders of same sizes)

-Print on footbed costs +\$1 per color added

-strap is PVC, same as the sole