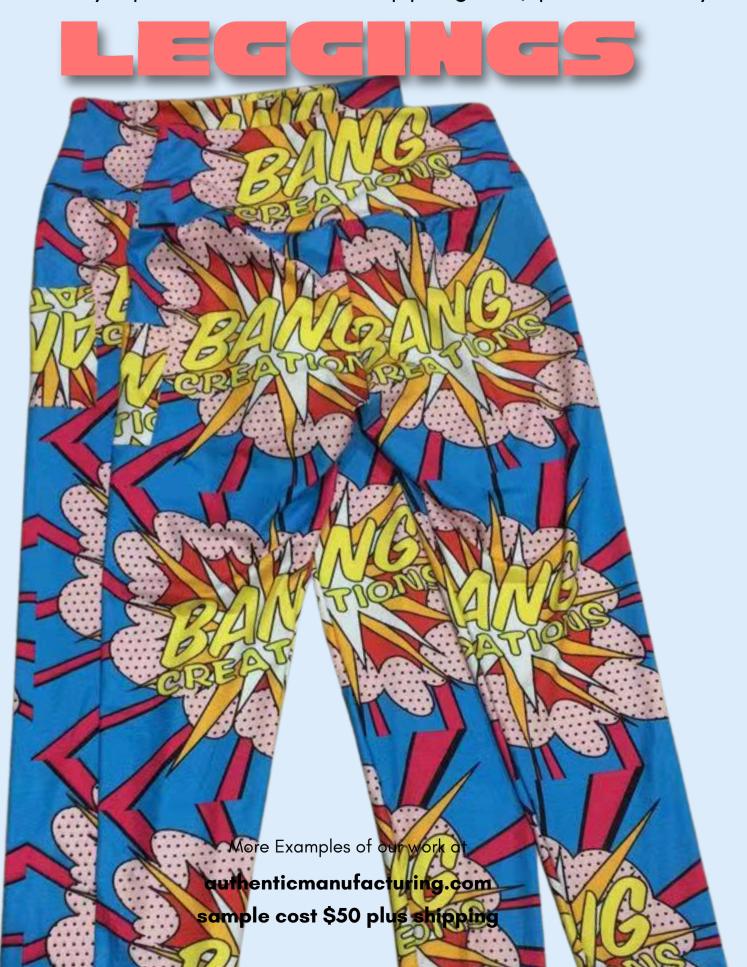

## 100 pcs \$15 | 50 pcs \$20 | 30 pcs \$22

25-30 days production Air Shipping \$2/pair 5-7 days.

More Examples of our work at authenticmanufacturing.com sample cost \$50 plus shipping