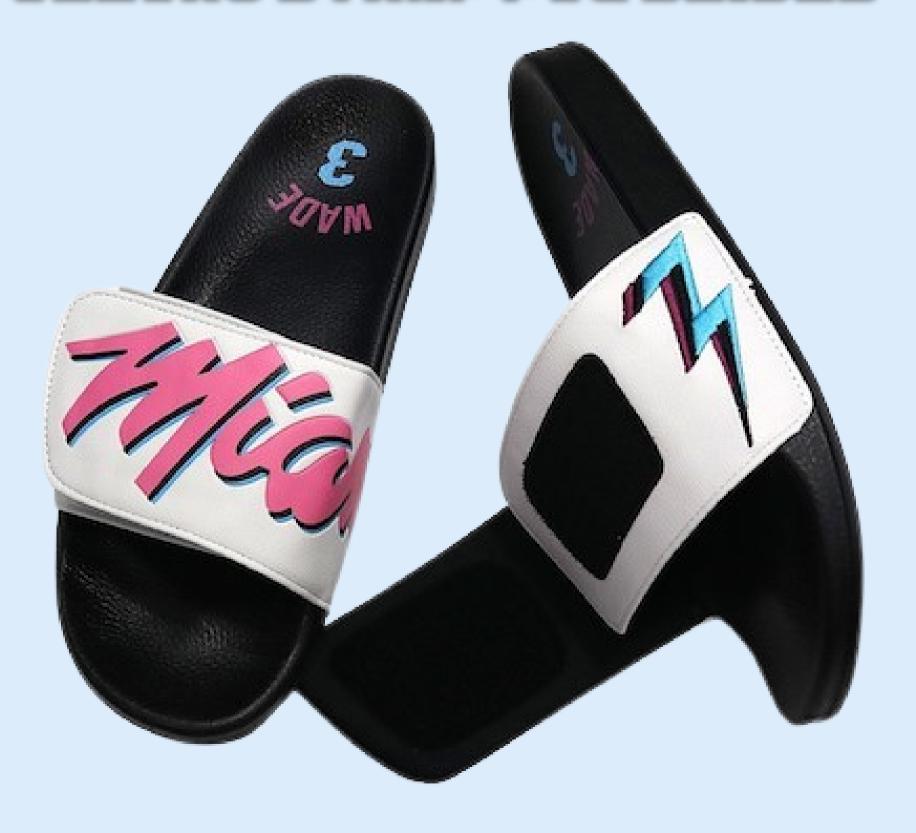

#### 100 pairs \$10 | 60 pairs \$15

10–15 days production Air Shipping \$5/pair 5–7 days. Sea Shipping \$3/pair

sample cost \$100 plus \$30 shipping

-Print on footbed costs +\$1 per color added