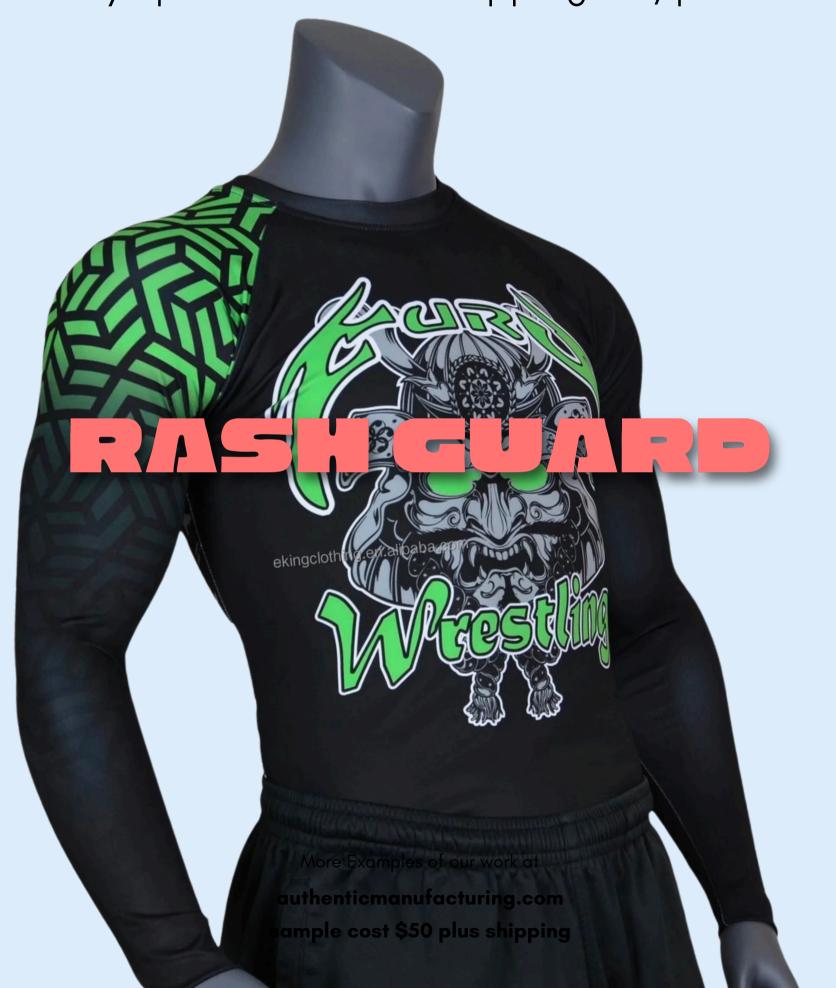

More Examples of our work at

100 pcs \$12 | 50 pcs \$16 | 30 pcs \$19 10-15 days production Air Shipping \$2/pair 5-7 days.

100 pcs \$15 | 50 pcs \$18 | 30 pcs \$20 10–15 days production Air Shipping \$2/pair 5–7 days.