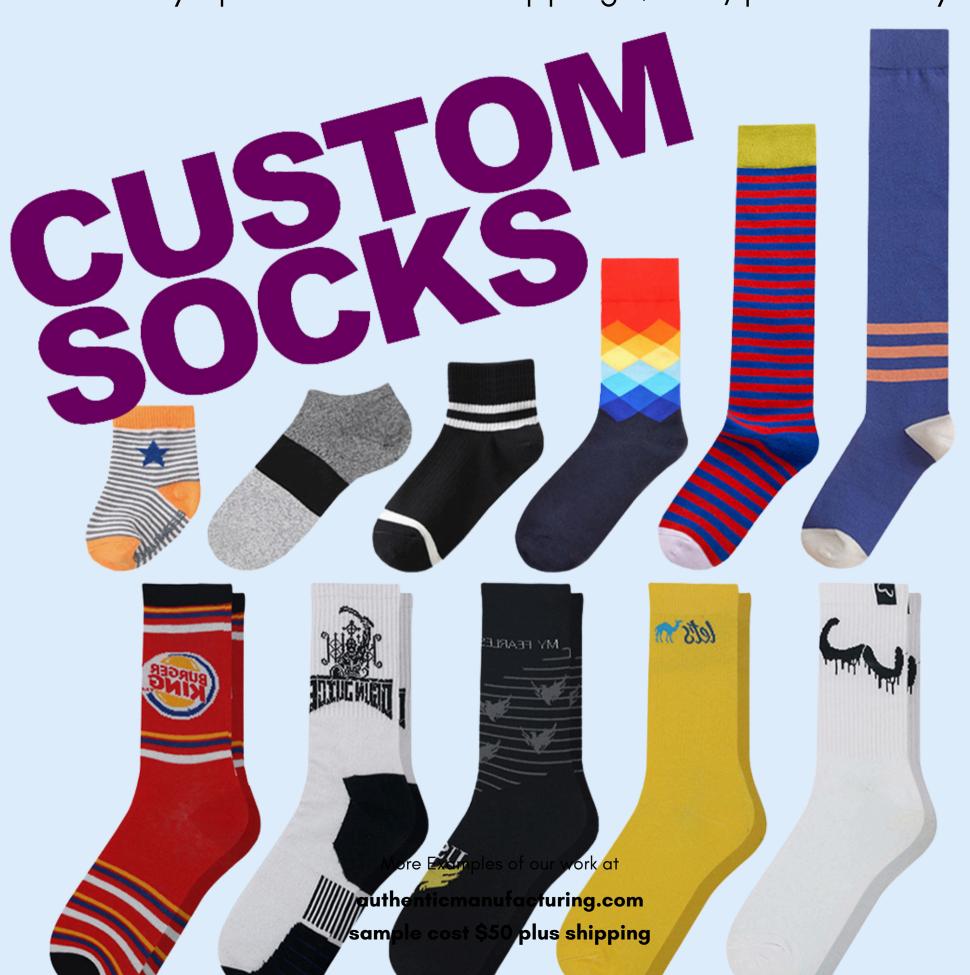

irs \$19 | 30 pairs \$21



#### 100 pairs \$15 | 50 pairs \$19 | 30 pairs \$21

20-25 days production Air Shipping \$2/pair 5-7 days.



100 pairs \$10 | 50 pairs \$15 | 30 pairs \$18 20-25 days production Air Shipping \$2/pair 5-7 days.



More Examples of our work at

#### 100 pairs \$12 | 50 pairs \$15 | 30 pairs \$20

10–15 days production Air Shipping \$6/pair 5–7 days. Sea Shipping \$4/pair



More Examples of our work at

## 100 pairs \$12 | 50 pairs \$15 | 30 pairs \$20 10-15 days production Air Shipping \$6/pair 5-7 days. Sea Shipping \$4/pair





More Examples of our work at

100 pairs \$10 | 50 pairs \$15 | 30 pairs \$18 20-25 days production Air Shipping \$2/pair 5-7 days.



100 pairs \$4 | 50 pairs \$7 | 30 pairs \$8 10-15 days production Air Shipping \$1.50/pair 5-7 days



#### 100 pairs \$10 | 50 pairs \$15 | 30 pairs \$19

10–15 days production Air Shipping \$5/pair 5–7 days. Sea Shipping \$3/pair



authenticmanufacturing.com sample cost \$50 plus \$30 shipping

+\$50 3D mold fee for each size ordered (free for reorders of same sizes)

-Print on footbed costs +\$1 per color added

#### 100 pairs \$10 | 50 pairs \$15 | 30 pairs \$19

10–15 days production Air Shipping \$5/pair 5–7 days. Sea Shipping \$3/pair



+\$50 3D mold fee for each size ordered (free for reorders of same sizes)

-Print on footbed costs +\$1 per color added

-strap is PVC, same as the sole

#### 100 pairs \$10 | 60 pairs \$15

10–15 days production Air Shipping \$5/pair 5–7 days. Sea Shipping \$3/pair



sample cost \$100 plus \$30 shipping

-Print on footbed costs +\$1 per color ad