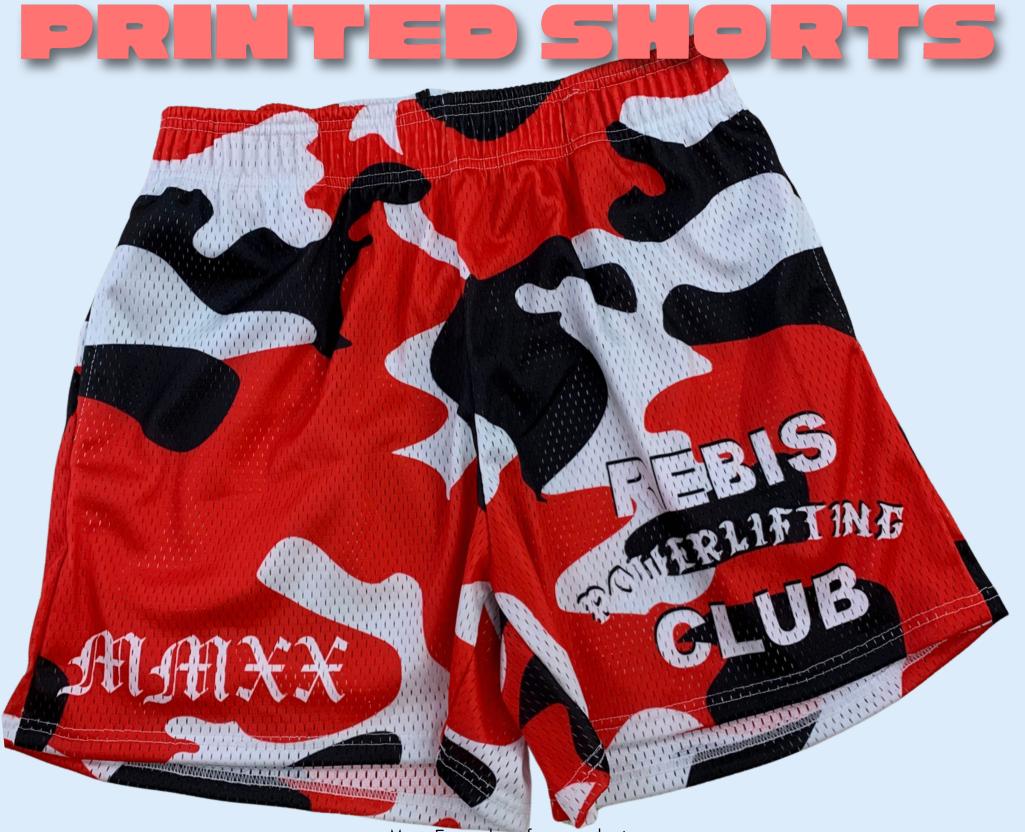

### 100 pairs \$15 | 50 pairs \$19 | 30 pairs \$21



#### 100 pairs \$15 | 50 pairs \$19 | 30 pairs \$21

20-25 days production Air Shipping \$2/pair 5-7 days.



100 pairs \$10 | 50 pairs \$15 | 30 pairs \$18 20-25 days production Air Shipping \$2/pair 5-7 days.



More Examples of our work at

#### 100 pairs \$12 | 50 pairs \$15 | 30 pairs \$20

10–15 days production Air Shipping \$6/pair 5–7 days. Sea Shipping \$4/pair



More Examples of our work at

## 100 pairs \$12 | 50 pairs \$15 | 30 pairs \$20 10-15 days production Air Shipping \$6/pair 5-7 days. Sea Shipping \$4/pair





More Examples of our work at

100 pairs \$10 | 50 pairs \$15 | 30 pairs \$18 20-25 days production Air Shipping \$2/pair 5-7 days.



100 pairs \$4 | 50 pairs \$7 | 30 pairs \$8 10-15 days production Air Shipping \$1.50/pair 5-7 days



#### 100 pairs \$10 | 50 pairs \$15 | 30 pairs \$19

10–15 days production Air Shipping \$5/pair 5–7 days. Sea Shipping \$3/pair



authenticmanufacturing.com sample cost \$50 plus \$30 shipping

+\$50 3D mold fee for each size ordered (f