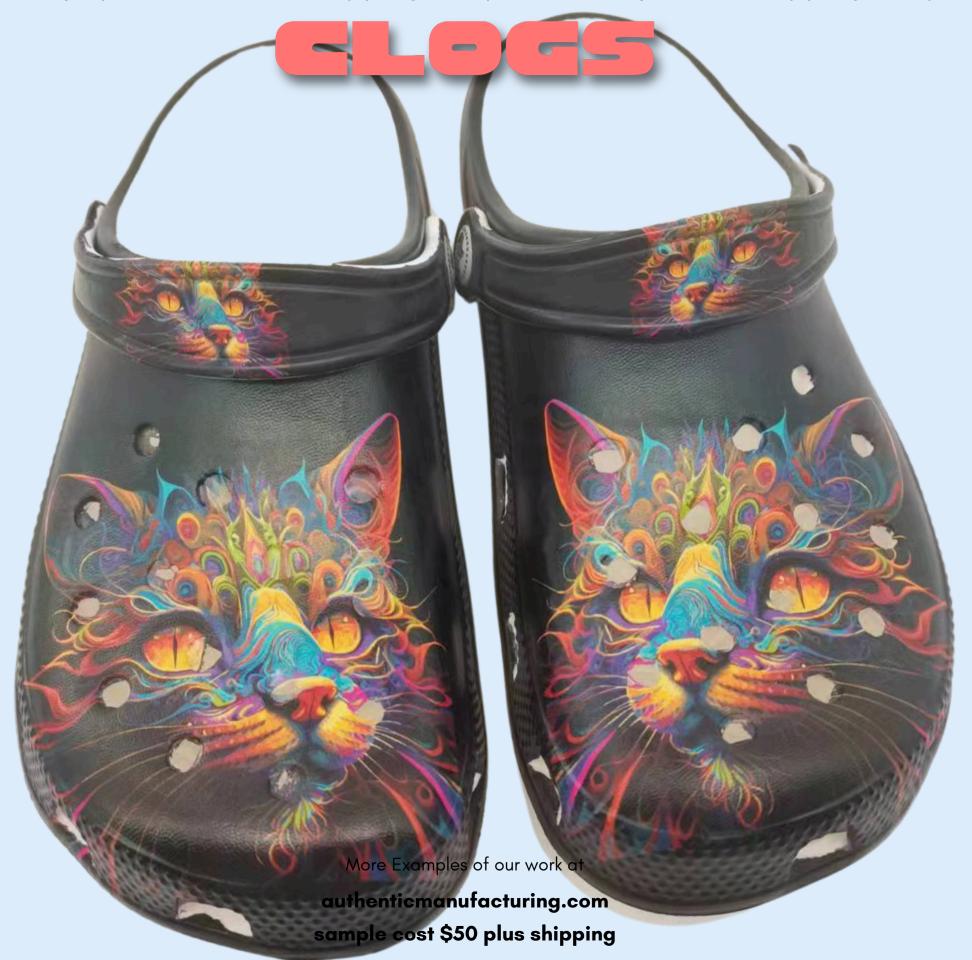

#### 100 pairs \$10 | 50 pairs \$15 | 30 pairs \$19

10–15 days production Air Shipping \$5/pair 5–7 days. Sea Shipping \$3/pair

authenticmanufacturing.com sample cost \$50 plus \$30 shipping

+\$50 3D mold fee for each size ordered (free for reorders of same sizes)

-Print on footbed costs +\$1 per color added