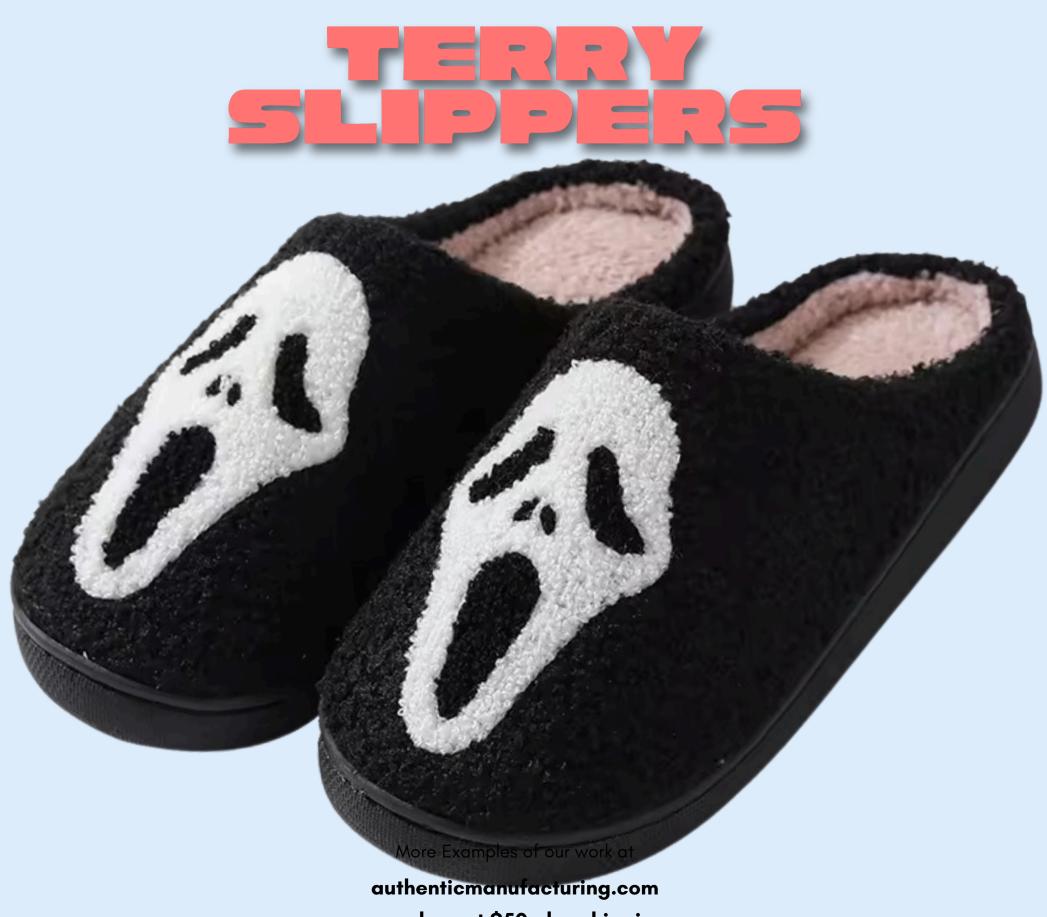

### 100 pairs \$15 | 50 pairs \$19 | 30 pairs \$21

#### 100 pairs \$15 | 50 pairs \$19 | 30 pairs \$21

20-25 days production Air Shipping \$2/pair 5-7 days.

100 pairs \$10 | 50 pairs \$15 | 30 pairs \$18 20-25 days production Air Shipping \$2/pair 5-7 days.