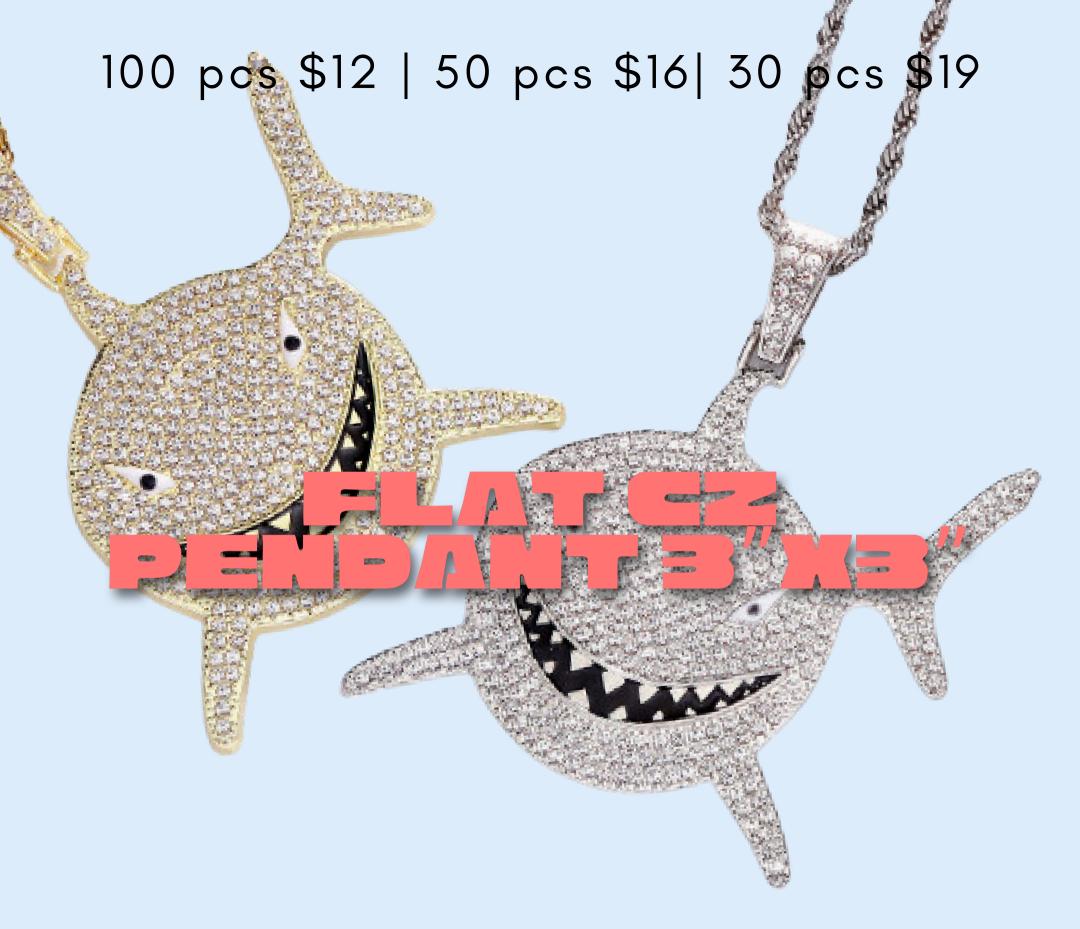

#### 100 pcs \$12 | 50 pcs \$16 | 30 pcs \$19

10–15 days production Air Shipping \$2/pair 5–7 days.

100 pcs \$19| 50 pcs \$23 | 30 pcs \$27 includes shipping, 20-25 day turnaround

More Examples of our work at