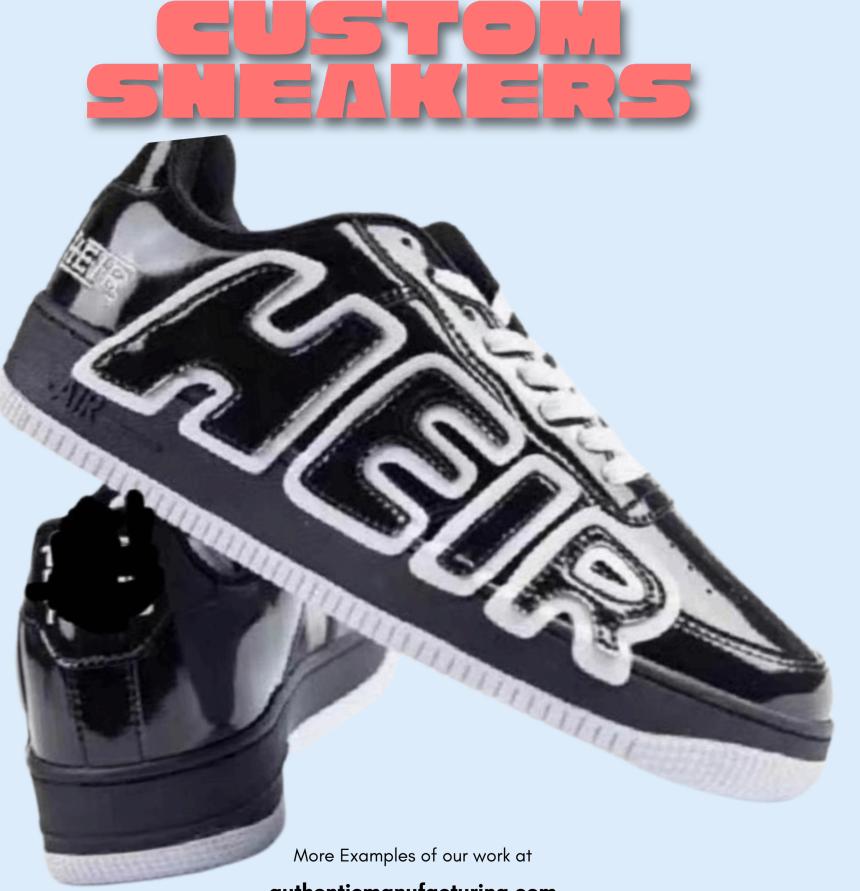

pairs \$25 | 50 pairs \$29 | 30 pairs \$35

10–15 days production Air Shipping \$4/pair 5–7 days 30 day Sea Shipping \$2/pair



#### 100 pairs \$18 | 50 pairs \$22 | 30 pairs \$25

10–15 days production Air Shipping \$5/pair 5–7 days. Sea Shipping \$3/pair



### 100 pairs \$16 | 60 pairs \$20

10–15 days production Air Shipping \$5/pair 5–7 days. Sea Shipping \$3/pair



#### 100 pairs \$10 | 50 pairs \$14

10–15 days production Air Shipping \$5/pair 5–7 days. Sea Shipping \$3/pair



sample cost \$50 plus shipping

#### 100 pairs \$6

10–15 days production Air Shipping \$4/pair 5–7 days. Sea Shipping \$2/pair



More Examples of our work at

#### 100 pairs \$49 | 60 pairs \$59 | sample \$249

30 days production for sample or bulk, Air Shipping \$10/pair 5-7 days. Sea Shipping \$5/pair



# 100 pcs \$8 | 50 pcs \$11 | 30 pcs \$17 25-30 days production Air Shipping \$2/pair 5-7 days.



100 pcs \$12 | 50 pcs \$16 | 30 pcs \$19 10-15 days production Air Shipping \$2/pair 5-7 days.



### 100 pcs \$25 | 50 pcs \$30 | 30 pcs \$35

10–15 days production Air Shipping \$2/pair 5–7 days.



sample cost \$50 plus shipping

#### 100 pcs \$7 | 50 pcs \$9 | 30 pcs \$12

25–30 days production Air Shipping \$2/pair 5–7 days.



More Examples of our work at

#### 100 pcs \$9 | 50 pcs \$12

25–30 days production Air Shipping \$2/pair 5–7 days.



More Examples of our work at

## 100 pcs \$15 | 50 pcs \$20 | 30 pcs \$22

25-30 days production Air Shipping \$2/pair 5-7 days.

More Examples of our work at authenticmanufacturing.com sample cost \$50 plus shipping

### 100 pcs \$29 | 50 pcs \