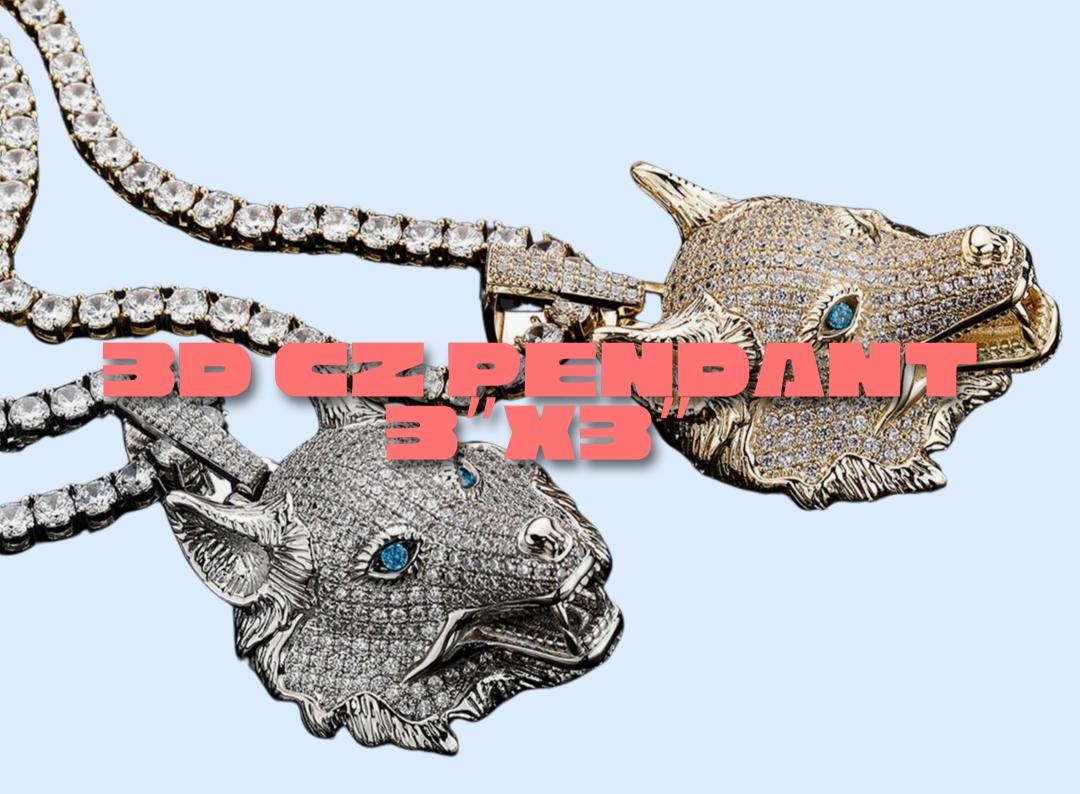

pcs \$19 | 50 pcs \$25 | 30 pcs \$29 Shipping included 15-20 day turnaround





More Examples of our work at

#### 100 pcs \$13 | 50 pcs \$16 | 30 pcs \$19

10–15 days production Air Shipping \$2/pair 5–7 days.



sample cost \$50 plus shipping

#### 100 pcs \$12 | 50 pcs \$14 | 30 pcs \$16



More Examples of our work at

#### 100 pcs \$15 | 50 pcs \$17 | 30 pcs \$19

10–15 days production Air Shipping \$2/pair 5–7 days.



100 pcs \$15 | 50 pcs \$17 | 30 pcs \$19 10-15 days production Air Shipping \$2/pair 5-7 days.

More Examples of our work at authenticmanufacturing.com sample cost \$50 plus shipping

#### 100 pcs \$12 | 50 pcs \$16 | 30 pcs \$19

10–15 days production Air Shipping \$2/pair 5–7 days.



100 pcs \$19| 50 pcs \$23 | 30 pcs \$27 includes shipping, 20-25 day turnaround



More Examples of our work at



More Examples of our work at

100 pcs \$12 | 50 pcs \$16 | 30 pcs \$19 10-15 days production Air Shipping \$2/pair 5-7 days.



100 pcs \$15 | 50 pcs \$18 | 30 pcs \$20 10–15 days production Air Shipping \$2/pair 5–7 days.



#### 100 pcs \$15 | 50 pcs \$18 | 30 pcs \$20

10–15 days production Air Shipping \$2/pair 5–7 days.