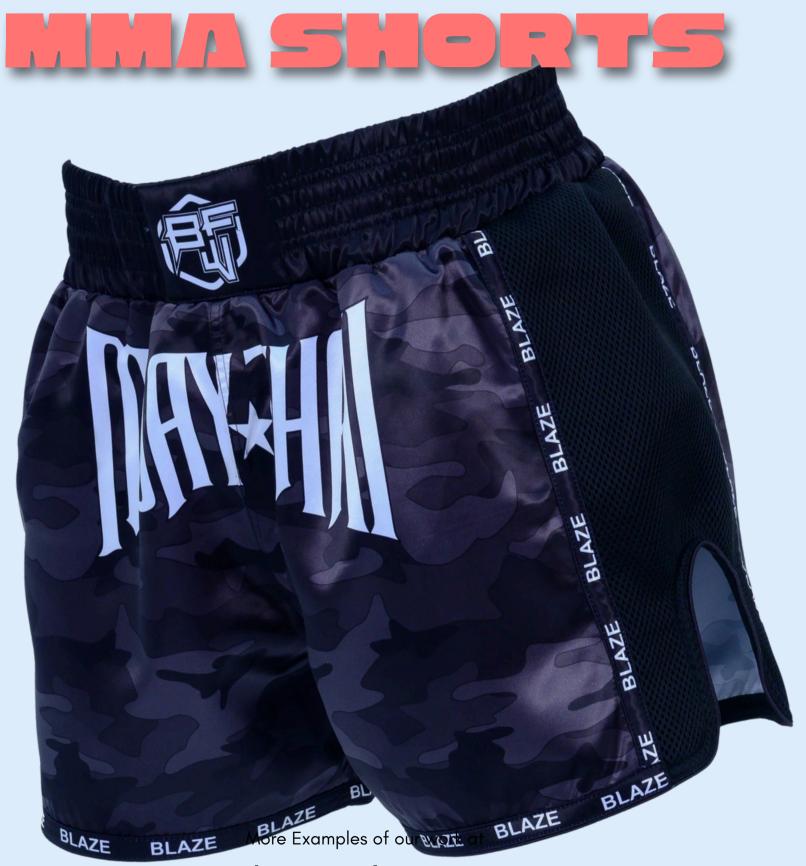

#### 100 pcs \$15 | 50 pcs \$18 | 30 pcs \$20

10–15 days production Air Shipping \$2/pair 5–7 days.