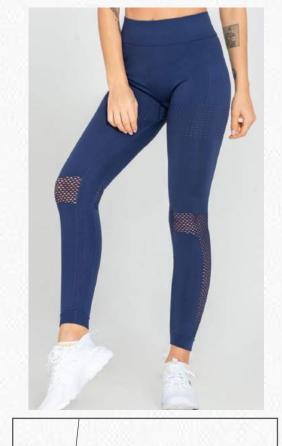

Color:

Black Violet Olive
Wine red Red Purple
Blue Sky blue Grey

SMG004

Size: Small / Medium / Large

Color:

Black Navy Blue Grey Wine red SMG003

Size: Small / Medium

Color: Black SMG005

Size: X-Small / Small / Medium / Large

Color:

Black Orange Olive
Wine red Red Purple
Blue Sky blue Grey
Pink Beige Green

Size: Small / Medium / Large

Color:

Grey Wine red Pink