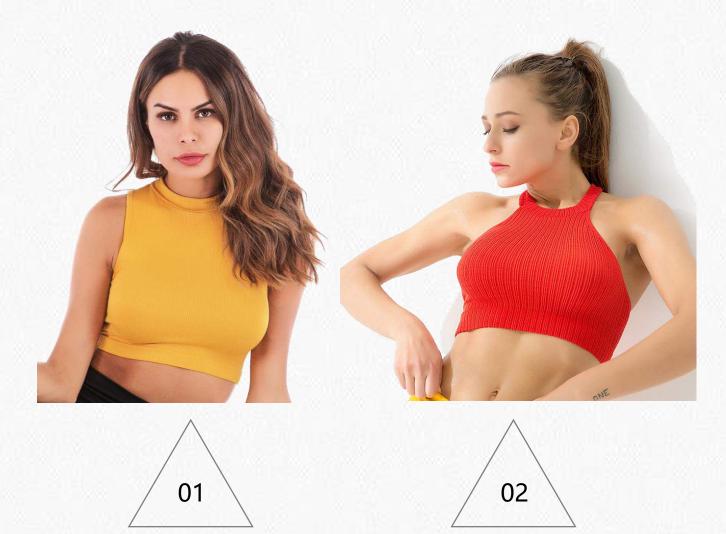

## NS031-T

Size: Small / Medium / Large Color: Gray / Green / Brown

Seamless Tank Top

Size: small / medium / large Color: yellow / black / wine red / pink 19SMST001

Size: Small / Medium / Large Color: Red / Green

19SMST002

Size: Small / Medium / Large Color: Blue / Pink / Gray / Orange / Yellow

Seamless Sports Sets

S M G 0 0 3 + 0 1 4

S M G 0 0 4 + 0 1 0

S M G 0 0 6 + 0 1

S M G 0 0 8 +

S M G 0 0 5