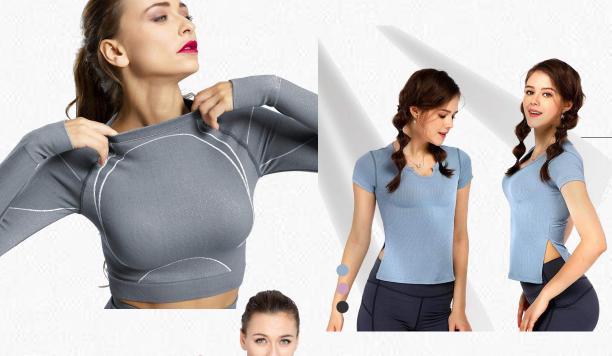

## SMG006-T

SMG030-B

Size: Small / Medium / Large

Color: Black / Grey / SkyBlue / Purple / Pink

Seamless Sports Shirts

Size: Small / Medium / Large Color: Grey / Blue / Wine Red

Size: Small / Medium / Large Color: Grey / Blue / Pink / Purple

# SMG009

Size: Small / Medium / Large Color: Grey / Blue / Pink / Purple

18S-T005

Size: Small / Medium / Large Color: White / Blue / Black

NS009-T Size: Small / Medium / Large

Color: Grey / Green / Pink