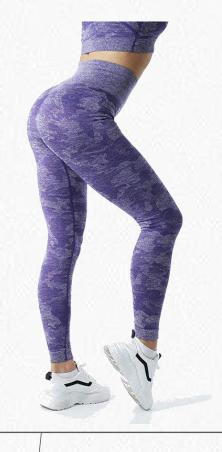

## SMG030

Size: Small / Medium

Color:

Black Dark Grey Light Grey

Purple Wine Red Blue

Red Navy Blue Pink

Orange Green Sky Blue

Yellow fluorescent green