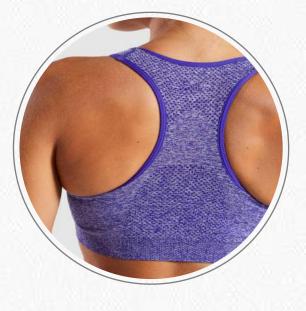

19SMST002

Size: Small / Medium / Large Color: Blue / Pink / Gray / Orange / Yellow

Seamless Sports Sets

S M G 0 0 3 + 0 1 4

S M G 0 0 4 + 0 1 0

S M G 0 0 6 + 0 1

S M G 0 0 8 +

S M G 0 0 5