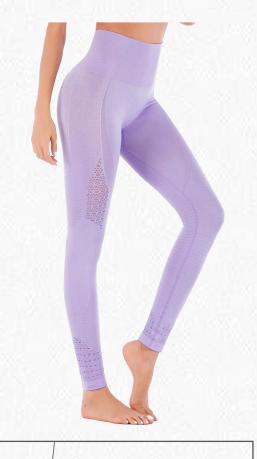

# SRSYP040-P

Size: Small / Medium / Large

Color:

Purple Light Blue Black
Light Blue Light Purple

# SMG048

Size: Small / Medium / Large/ X-large

Color:

Black Gray

Size: Small / Medium / Large

Color: Black SRSYP040

Size: Small / Medium / Large

Color:

Purple Light Blue Black
Light Blue Light Purple

19SMSL001

Size: Small / Medium/Large

Color:

Green Black Gray

SMG048

Size: Small / Medium / Large/ X-large

Color: