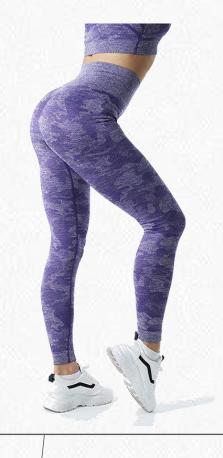

## SMG030

Size: Small / Medium

Color:

Black Dark Grey Light Grey

Purple Wine Red Blue

Red Navy Blue Pink

Orange Green Sky Blue

Yellow fluorescent green