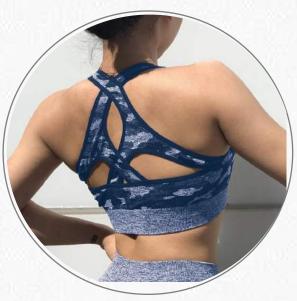

#### SMSB19002

Size: Small / Medium / Large Color: Black / Purple / Green / Blue Size: Small / Medium / Large

Color: Black / Grey / NavyBlue / SkyBlue Olive / Violet / Wine Red / Purple