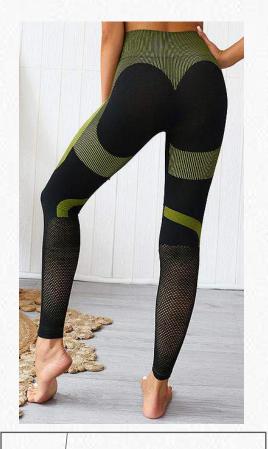

# · CONTENTS

O1 Sports Leggings

02 / Sports Bra

03 / Sports Shirts

04 / Sports Tank Top

Seamless Sports Leggings

SMG006-P

Size: Small / Medium / Large

Color:

Black Violet Olive
Wine red Red Purple
Blue Sky blue Grey

SMG004

Size: Small / Medium / Large

Color:

Black Navy Blue Grey Wine red SMG003

Size: Small / Medium

Color: Black SMG005